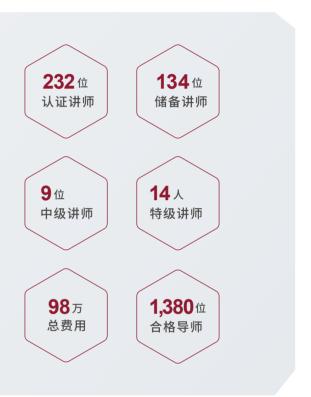

(培训管理制度)培训评估模块内容

从课程资源、讲师资源、导师资源、外训资源共同发力,打造四位一体的培训资源体系。

- 在课程资源方面:公司打造全面而完备的课程资源体系,截止2023年公司共计打 造2,738个课程,课程内容覆盖研发设计、生产制造、质量管理、安全管理等各 大类,为员工的能力提升提供知识保障。
- 在讲师资源方面:公司持续完善内部讲师团队建设,并设立从【储备→初级→中级→ 高级→终极】的讲师晋级通道,激励内部讲师持续提升。截止2023年末共拥有 232位内部认证讲师,其中储备讲师134人,初级讲师75人,中级讲师9人,特 级讲师**14**人。
- **2,738**↑ 课程

75位 初级讲师

**88**场

外部培训

- 在导师资源方面:截止2023年末共计培训1,380位合格导师,在提升员工的适岗程 度、增加员工归属感上起到重要作用。
- **在外训资源方面:**公司通过引进外部培训资源,内外结合、多渠道提升员工的 专业技术和工作质量。2023年共计开展88场外部培训,总费用达98万元。

招才引智 可持续发展职场

6

公司为新人提供完整的人才发展与培训链条,完成文化与质量意识的上通下达,同时为员工 开展各类安全教育,在工作中实现质量、安全双重保障。