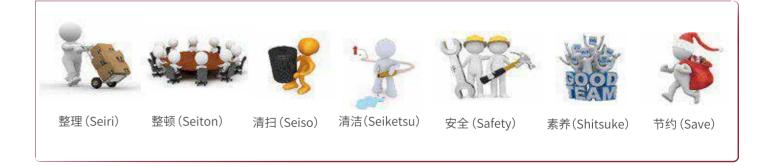

#### ● 7S管理方式:

7S包括整理(Seiri)、整顿(Seiton)、清扫(Seiso)、清洁(Seiketsu)、素养(Shitsuke)、安全(Safety)、节约 (Save)。通过实施7S管理,公司进一步提高工作效率、减少不必要的浪费,保障安全,并一定程度上提升整体运营水平。

成效:目前7S管理已成为公司员工应知应会的常识要求。且截至2023年底,公司已制定了67份各类型7S操作手册,以确保操 作规范化和标准化。