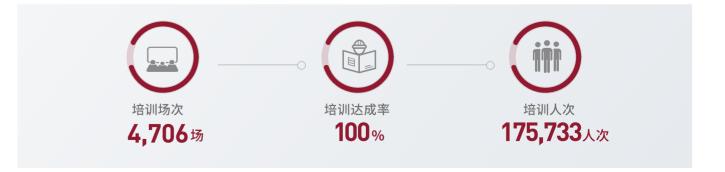

#### 关键绩效

2023年公司的培训铺开范围不断扩大,培训场次增多,员工培训的主动性增强,受训人次也直线上升。2023年共计开展4,706场次日常 培训,年度培训实际达成率为100%;日常培训已覆盖各中心、事业部及分子公司,受训总人次达175,733人次。